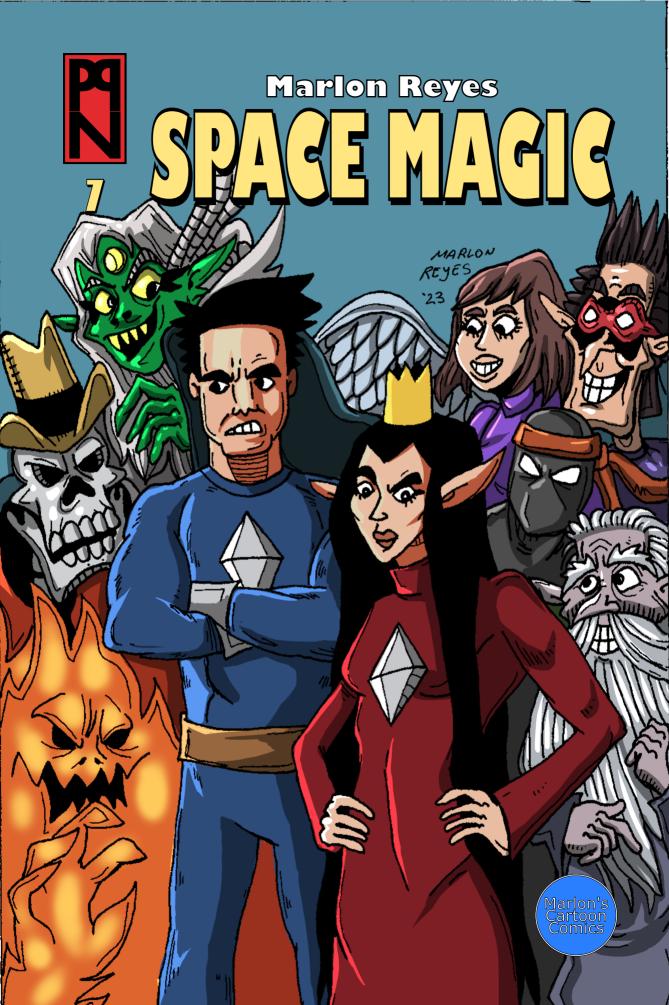

# SPACE MAGIC created by

**Marion Reyes** 

Marlon Reyes Writer, Artist, Cover, Letterer

# Issue 7 Wizards vs. Team Wicked

Instagram: @marloncartoonist @spacemagiccomic