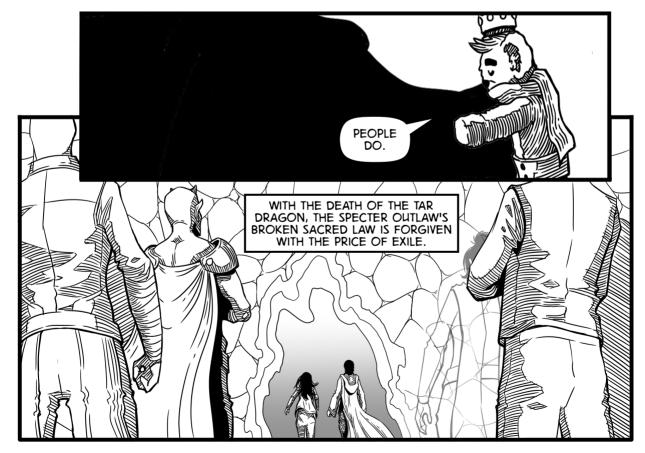

# Yayak Sri Wahyu Yulianto

Pramodika Subasinghe

Orin Nguyen,
Specter Outlaw

After breaking Specter Realm law interfering with dreams, Orin returns to reclaim his three warrior items that were taken while imprisoned. He now has the Focus Sword.