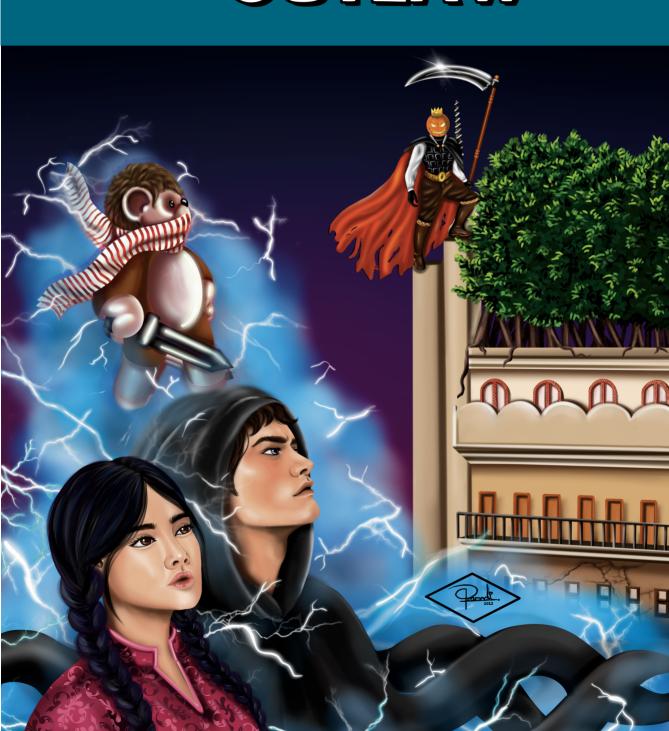

# SPECTEROUTLAW

## Yayak Sri Wahyu Yulianto

Pramodika Subasinghe

Orin Nguyen,
Specter Outlaw

After breaking Specter Realm law interfering with dreams, Orin returns to reclaim his three warrior items that were taken while imprisoned. He now has the Focus Sword.

Madeline

As a child, she found a teddy bear imprisoned while her mom cleaned a mansion. She promises the teddy bear to free him later, and when she grows older, she buys the mansion allowing her to free the teddy bear.

Boogieman

When the parents of a child with endless nightmares tried to summon him, he did not come. Instead, Orin came in his place leading to the boy's death. How does the Boogleman fit into all this?