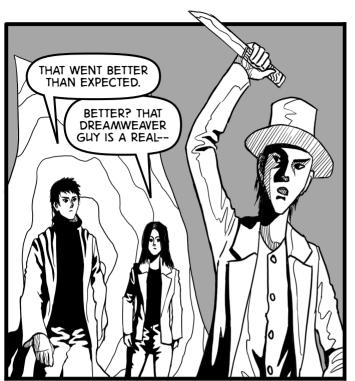

## Yayak Sri Wahyu Yulianto

Pramodika Subasinghe

Orin Nguyen,
Specter Outlaw

After breaking Specter Realm law interfering with dreams, Orin returns to reclaim his three warrior items that were taken while imprisoned. He now has the Focus Sword.