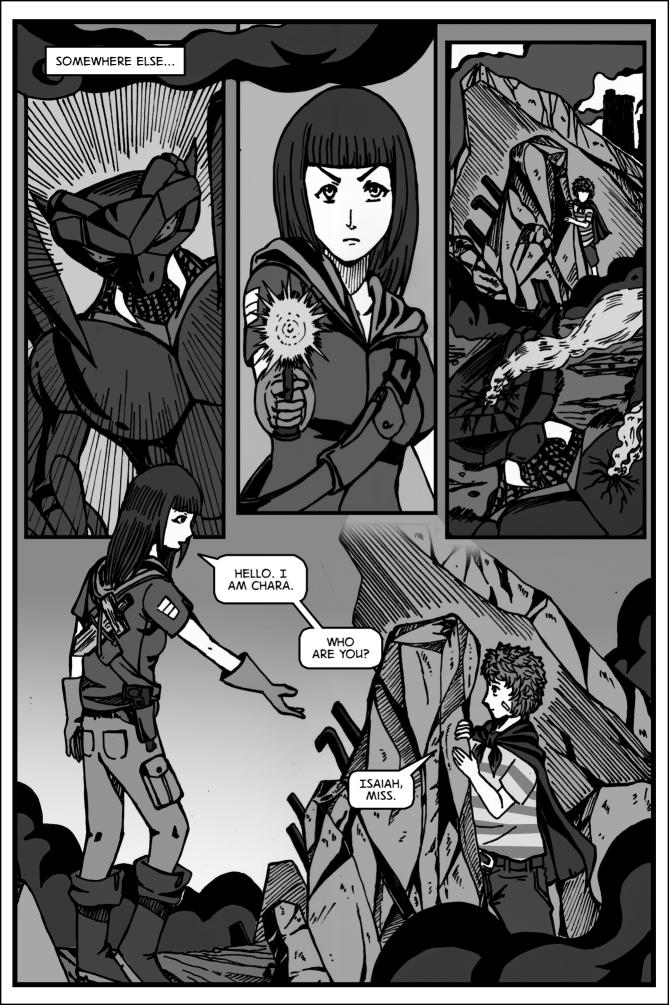

## **Efendi Kurniadi**

Pramodika Subasinghe

Orin, Specter Outlaw
After breaking Specter Realm law interfering with dreams, Orin returns to reclaim his three warrior items that were taken while imprisoned.