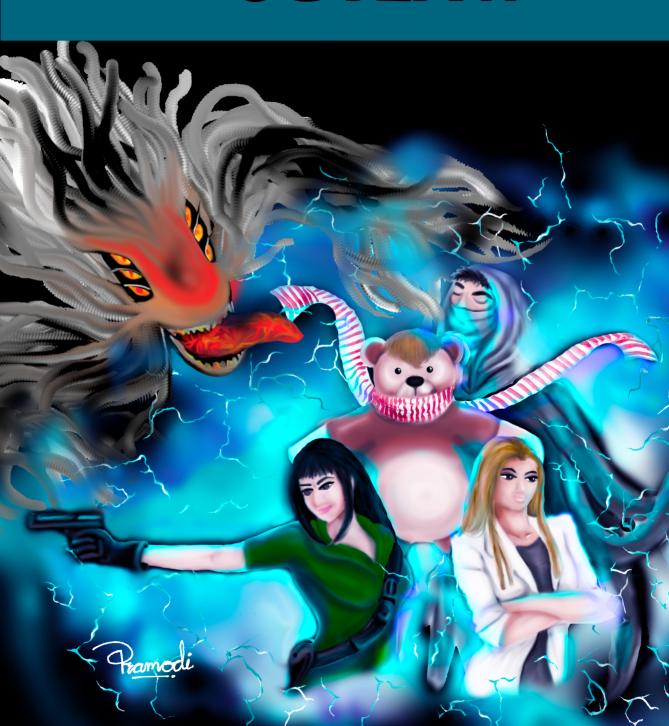

## **Efendi Kurniadi**

Pramodika Subasinghe

Orin, Specter Outlaw
After breaking Specter Realm law interfering with dreams, Orin returns to reclaim his three warrior items that were taken while imprisoned.

Madeline

As a child, she found a teddy bear imprisoned while her mom cleaned a mansion. She promises the teddy bear to free him later, and when she grows older, she buys the mansion allowing her to free the teddy bear.

Boogieman

When the parents of a child with endless nightmares tried to summon him, he did not come. Instead, they Orin came in his place leading to the boy's death. How does the Boogleman fit into all this?