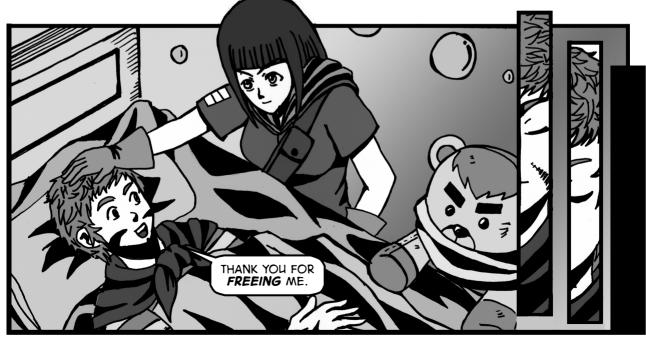

Madeline

As a child, she found a teddy bear imprisoned while her mom cleaned a mansion. She promises the teddy bear to free him later, and when she grows older, she buys the mansion allowing her to free the teddy bear.