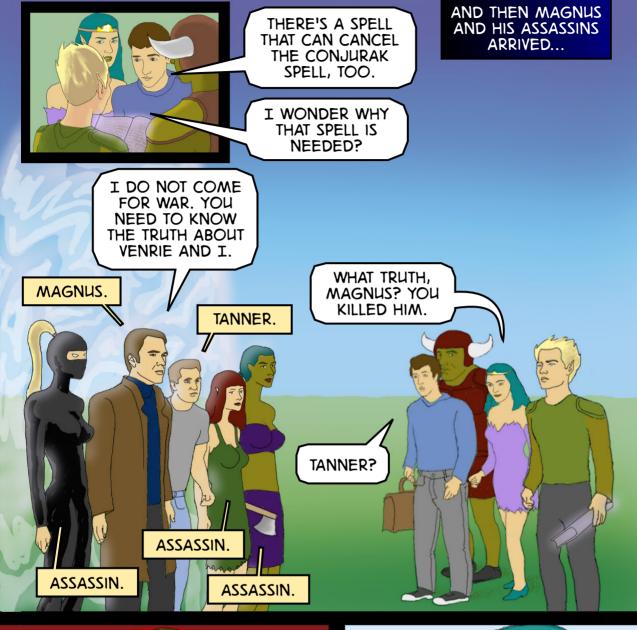

THERE IS MORE. THE MACHINE WILL ONLY MAKE DUPLICATES IF THE OTHER DUPLICATES DIE. THE CANCEL SPELL WILL LET US MAKE **UNLIMITED** COPIES. HELP US SAVE OUR WORLD, AMARYLLIS.

FORTUNATE, MYRIN.

AND MAGNUS
HAD BEEN WORKING
WITH NYM THE
WHOLE TIME.