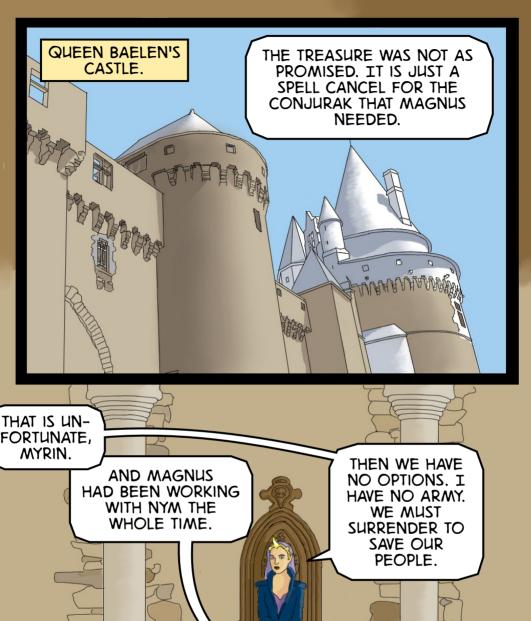

THERE IS MORE. THE MACHINE WILL ONLY MAKE DUPLICATES IF THE OTHER DUPLICATES DIE. THE CANCEL SPELL WILL LET US MAKE **UNLIMITED** COPIES. HELP US SAVE OUR WORLD, AMARYLLIS.

FORTUNATE, MYRIN.

AND MAGNUS
HAD BEEN WORKING
WITH NYM THE
WHOLE TIME.

THEN WE HAVE
NO OPTIONS. I
HAVE NO ARMY.
WE MUST
SURRENDER TO
SAVE OUR
PEOPLE.

I HAVE
AN IDEA.