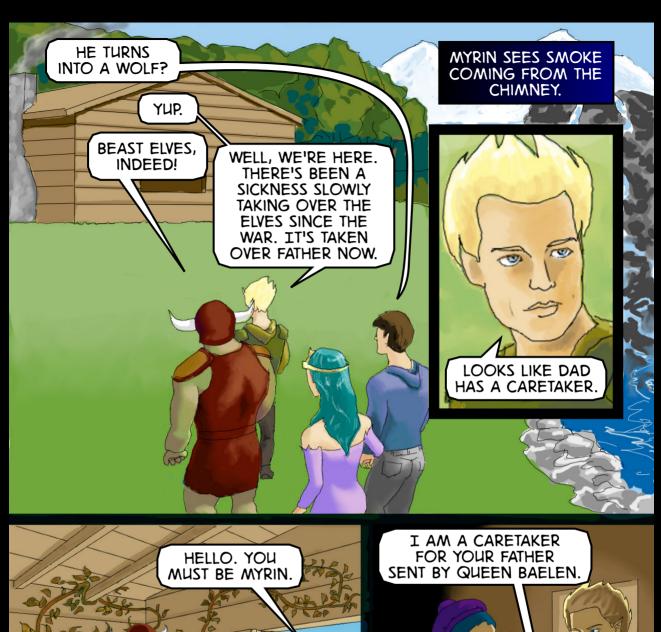

## Juan Miño

Art, Cover

Conjurak is a romantic fantasy that follows failed writer, Trenton, as he makes friends when he is selected by a friendship bracelet called the "Conjurak." Together with an orc, elf, and nature fairy as his new friends, they avoid Magnus, the previous Conjurak, from his devious plans.