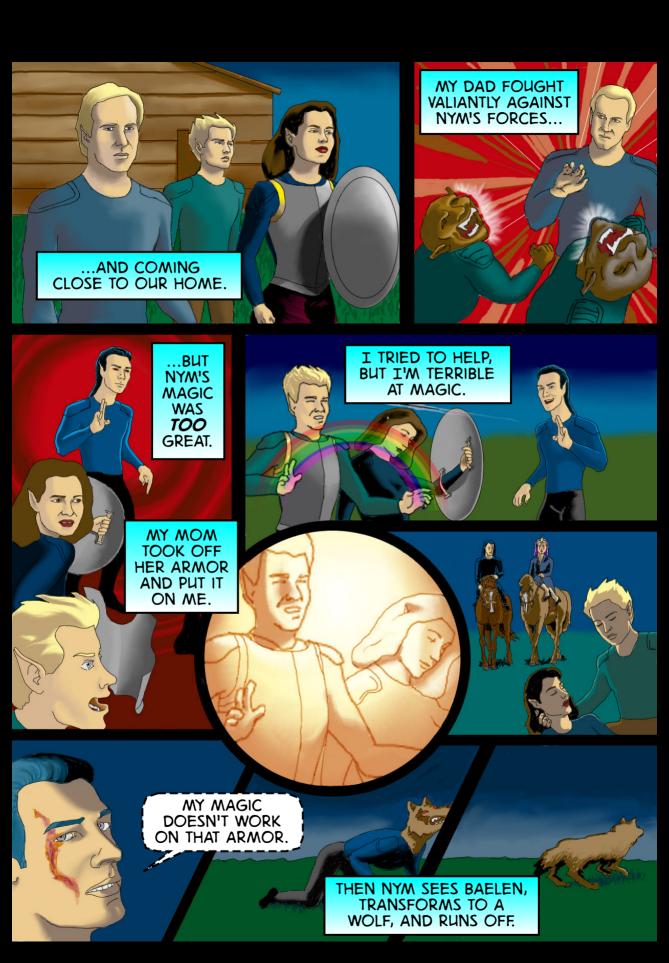

## Juan Miño

Art, Cover

Conjurak is a romantic fantasy that follows failed writer, Trenton, as he makes friends when he is selected by a friendship bracelet called the "Conjurak." Together with an orc, elf, and nature fairy as his new friends, they avoid Magnus, the previous Conjurak, from his devious plans.