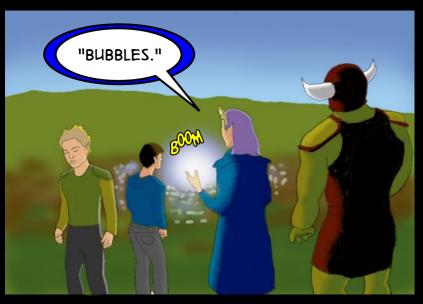

MENSION. IT'S DIFFICULT TO EXPLAIN HOW WE KNOW THIS, BUT WE ARE 100 PERCENT POSITIVE IT WILL HAPPEN. WE JUST DON'T KNOW WHEN. TO PREPARE FOR THIS INVASION, MAGNUS AND I HAVE BEEN WORKING ON A **DUPLICATOR** THAT CAN MIMIC THE CONJURAK'S ABILITIES. BUT TO CREATE THIS ARMY, WE NEED NATURE SPIRIT POWER. WITH ME GONE, WE'LL NEED YOUR ENERGY TO MAKE THIS WORK. THIS IS MY FINAL WISH. I LOVE YOU, AMMY.







THERE IS MORE. THE MACHINE WILL ONLY MAKE DUPLICATES IF THE OTHER DUPLICATES DIE. THE CANCEL SPELL WILL LET US MAKE **UNLIMITED** COPIES. HELP US SAVE OUR WORLD, AMARYLLIS.

























FORTUNATE, MYRIN.

AND MAGNUS
HAD BEEN WORKING
WITH NYM THE
WHOLE TIME.

THEN WE HAVE
NO OPTIONS. I
HAVE NO ARMY.
WE MUST
SURRENDER TO
SAVE OUR
PEOPLE.

I HAVE
AN IDEA.