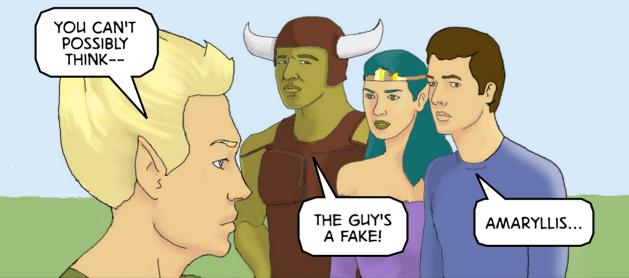

THERE IS MORE. THE MACHINE WILL ONLY MAKE DUPLICATES IF THE OTHER DUPLICATES DIE. THE CANCEL SPELL WILL LET US MAKE **UNLIMITED** COPIES. HELP US SAVE OUR WORLD, AMARYLLIS.

FORTUNATE, MYRIN.

AND MAGNUS
HAD BEEN WORKING
WITH NYM THE
WHOLE TIME.

THEN WE HAVE
NO OPTIONS. I
HAVE NO ARMY.
WE MUST
SURRENDER TO
SAVE OUR
PEOPLE.

I HAVE
AN IDEA.