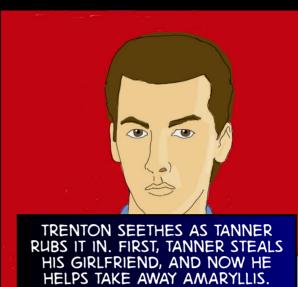

## Juan Miño

Art, Cover

Conjurak is a romantic fantasy that follows failed writer, Trenton, as he makes friends when he is selected by a friendship bracelet called the "Conjurak." Together with an orc, elf, and nature fairy as his new friends, they avoid Magnus, the previous Conjurak, from his devious plans.