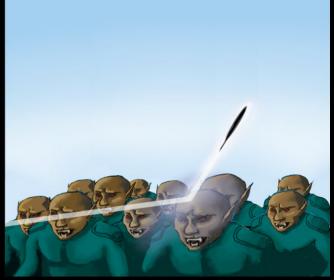

HI AMMY. IF YOU'RE WATCHING THIS, THEN THINGS DIDN'T GO WELL, AND WE'LL NEED YOUR HELP TO FINISH WHAT WE STARTED. WE HAVE DETECTED AN INCOMING INVASION FROM A NEIGHBORING DIMENSION. IT'S DIFFICULT TO EXPLAIN HOW WE KNOW THIS, BUT WE ARE 100 PERCENT POSITIVE IT WILL HAPPEN. WE JUST DON'T KNOW WHEN. TO PREPARE FOR THIS INVASION, MAGNUS AND I HAVE BEEN WORKING ON A **DUPLICATOR** THAT CAN MIMIC THE CONJURAK'S ABILITIES. BUT TO CREATE THIS ARMY, WE NEED NATURE SPIRIT POWER. WITH ME GONE, WE'LL NEED YOUR ENERGY TO MAKE THIS WORK. THIS IS MY FINAL WISH. I LOVE YOU, AMMY.

THERE IS MORE. THE MACHINE WILL ONLY MAKE DUPLICATES IF THE OTHER DUPLICATES DIE. THE CANCEL SPELL WILL LET US MAKE **UNLIMITED** COPIES. HELP US SAVE OUR WORLD, AMARYLLIS.

FORTUNATE, MYRIN.

AND MAGNUS
HAD BEEN WORKING
WITH NYM THE
WHOLE TIME.