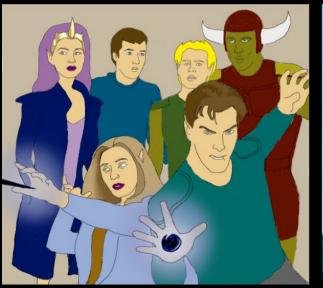

## Juan Miño

Art, Cover

Conjurak is a romantic fantasy that follows failed writer, Trenton, as he makes friends when he is selected by a friendship bracelet called the "Conjurak." Together with an orc, elf, and nature fairy as his new friends, they avoid Magnus, the previous Conjurak, from his devious plans.