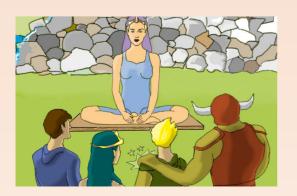

"THE ORIGINAL CONJURAK WAS A LONELY HUMAN GIRL. SHE WAS WHISKED TO ASTRAVIA BY **ELDER TREE PRIME** FROM THE NATURE REALM WHEN IT SENSED HER LONELINESS AND FELT SORRY FOR HER BECAUSE OF ITS OWN LONELY **HEART.** THE HUMAN WAS MET BY AN ELF, ORC, AND NATURE SPIRIT, AND THEY BECAME FAST FRIENDS. THE TREE WAS TOUCHED BY THEIR FRIENDSHIP SOLVING EVERYONE'S LONELINESS AS WELL AS THE BROKEN HEART OF ELDER TREE PRIME BY SEEING THE **WARMTH** OF THEIR COMPANIONSHIP. ELDER TREE PRIME USED A SPELL TO CONTINUE THAT FRIENDSHIP. THIS FRIENDSHIP ALLOWS ALL RACES INVOLVED TO BENEFIT FROM THE ELDER TREE PRIME'S LIFE ENERGY AS LONG AS THE FRIENDS ARE TOGETHER."