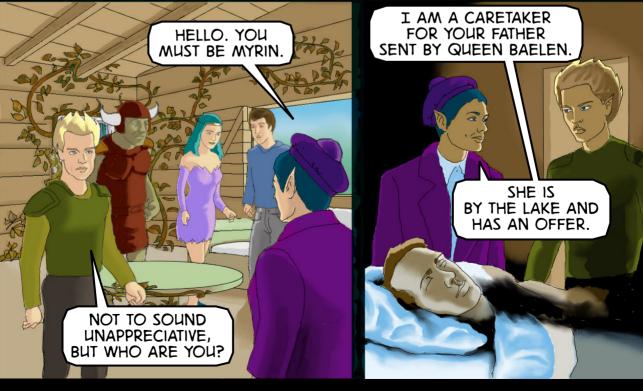

## Juan Miño

Art, Cover

Conjurak is a romantic fantasy that follows failed writer, Trenton, as he makes friends when he is selected by a friendship bracelet called the "Conjurak." Together with an orc, elf, and nature fairy as his new friends, they avoid Magnus, the previous Conjurak, from his devious plans.