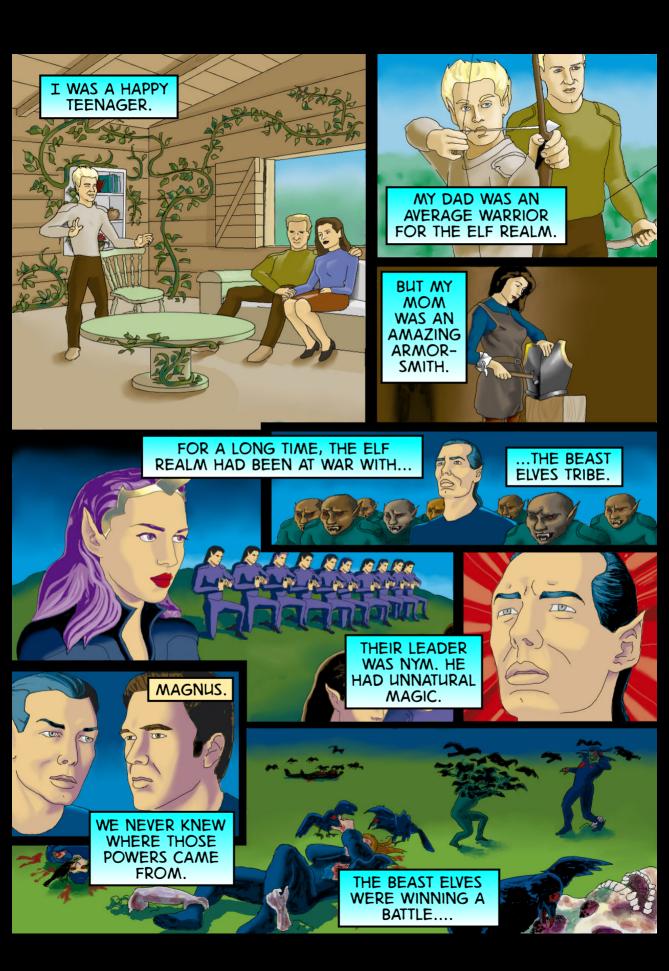

## Juan Miño

Art, Cover

Conjurak is a romantic fantasy that follows failed writer, Trenton, as he makes friends when he is selected by a friendship bracelet called the "Conjurak." Together with an orc, elf, and nature fairy as his new friends, they avoid Magnus, the previous Conjurak, from his devious plans.