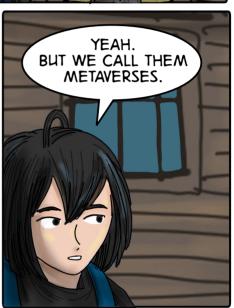

### **Jose Gutierrez**

Art, Cover

Paul Nguyen Editor Passageways through the Metaverse is a comic about Aliza and her father's crazy, cynical friend, Barney, and their adventures in different metaverses using a golden book that has a troublesome sense of humor. Sometimes the metaverse they visit is an alternate universe, and sometimes it's just a strange place in the universe altogether.

Throughout their adventures, Barney wants to get out of the adventure as soon as possible because he's been there and done that for over 8000 years, but Aliza wants to connect with the people. Sometimes there's a lesson to be learned, but not if Barney can help it.