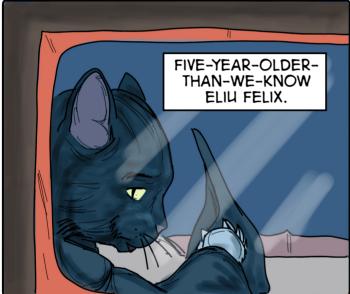

### **Jose Gutierrez**

Art, Cover

Paul Nguyen Editor Passageways through the Metaverse is a comic about Aliza and her father's crazy, cynical friend, Barney, and their adventures in different metaverses using a golden book that has a troublesome sense of humor. Sometimes the metaverse they visit is an alternate universe, and sometimes it's just a strange place in the universe altogether.

Throughout their adventures, Barney wants to get out of the adventure as soon as possible because he's been there and done that for over 8000 years, but Aliza wants to connect with the people. Sometimes there's a lesson to be learned, but not if Barney can help it.