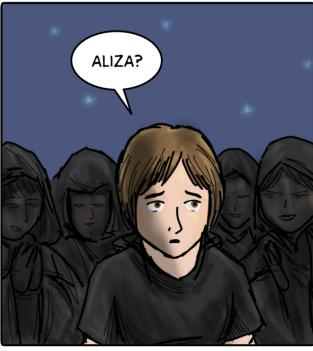

### **Jose Gutierrez**

Art, Cover

Paul Nguyen Editor Passageways through the Metaverse is a comic about Aliza and her father's crazy, cynical friend, Barney, and their adventures in different metaverses using a golden book that has a troublesome sense of humor. Sometimes the metaverse they visit is an alternate universe, and sometimes it's just a strange place in the universe altogether.

Throughout their adventures, Barney wants to get out of the adventure as soon as possible because he's been there and done that for over 8000 years, but Aliza wants to connect with the people. Sometimes there's a lesson to be learned, but not if Barney can help it.