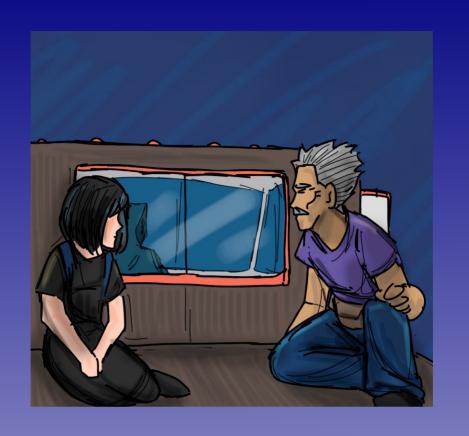

### **Jose Gutierrez**

Art, Cover

Paul Nguyen Editor Passageways through the Metaverse is a comic about Aliza and her father's crazy, cynical friend, Barney, and their adventures in different metaverses using a golden book that has a troublesome sense of humor. Sometimes the metaverse they visit is an alternate universe, and sometimes it's just a strange place in the universe altogether.

Throughout their adventures, Barney wants to get out of the adventure as soon as possible because he's been there and done that for over 8000 years, but Aliza wants to connect with the people. Sometimes there's a lesson to be learned, but not if Barney can help it.