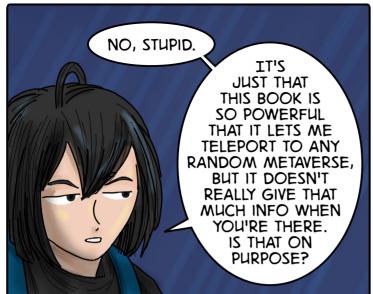

### **Jose Gutierrez**

Art, Cover

Paul Nguyen Editor Passageways through the Metaverse is a comic about Aliza and her father's crazy, cynical friend, Barney, and their adventures in different metaverses using a golden book that has a troublesome sense of humor. Sometimes the metaverse they visit is an alternate universe, and sometimes it's just a strange place in the universe altogether.

Throughout their adventures, Barney wants to get out of the adventure as soon as possible because he's been there and done that for over 8000 years, but Aliza wants to connect with the people. Sometimes there's a lesson to be learned, but not if Barney can help it.