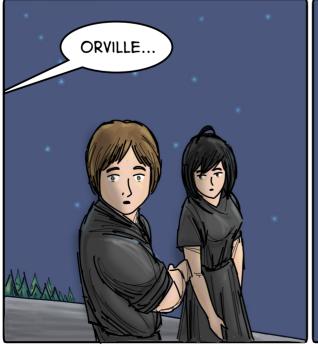

### **Jose Gutierrez**

Art, Cover

Paul Nguyen Editor Passageways through the Metaverse is a comic about Aliza and her father's crazy, cynical friend, Barney, and their adventures in different metaverses using a golden book that has a troublesome sense of humor. Sometimes the metaverse they visit is an alternate universe, and sometimes it's just a strange place in the universe altogether.

Throughout their adventures, Barney wants to get out of the adventure as soon as possible because he's been there and done that for over 8000 years, but Aliza wants to connect with the people. Sometimes there's a lesson to be learned, but not if Barney can help it.