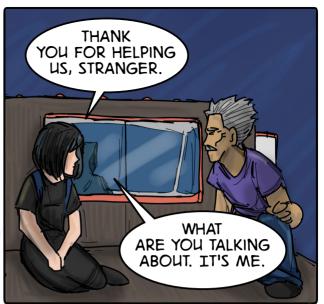

### **Jose Gutierrez**

Art, Cover

Paul Nguyen Editor Passageways through the Metaverse is a comic about Aliza and her father's crazy, cynical friend, Barney, and their adventures in different metaverses using a golden book that has a troublesome sense of humor. Sometimes the metaverse they visit is an alternate universe, and sometimes it's just a strange place in the universe altogether.

Throughout their adventures, Barney wants to get out of the adventure as soon as possible because he's been there and done that for over 8000 years, but Aliza wants to connect with the people. Sometimes there's a lesson to be learned, but not if Barney can help it.