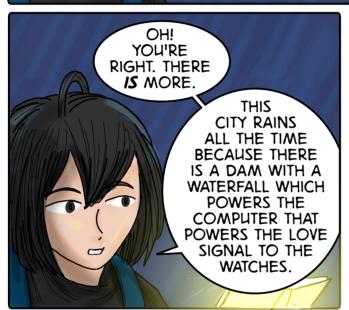

### **Jose Gutierrez**

Art, Cover

Paul Nguyen Editor Passageways through the Metaverse is a comic about Aliza and her father's crazy, cynical friend, Barney, and their adventures in different metaverses using a golden book that has a troublesome sense of humor. Sometimes the metaverse they visit is an alternate universe, and sometimes it's just a strange place in the universe altogether.

Throughout their adventures, Barney wants to get out of the adventure as soon as possible because he's been there and done that for over 8000 years, but Aliza wants to connect with the people. Sometimes there's a lesson to be learned, but not if Barney can help it.