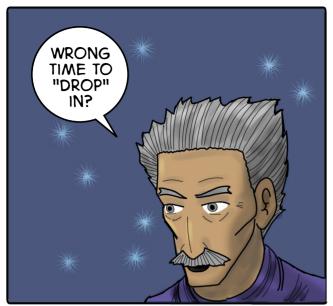

### **Jose Gutierrez**

Art, Cover

Paul Nguyen Editor Passageways through the Metaverse is a comic about Aliza and her father's crazy, cynical friend, Barney, and their adventures in different metaverses using a golden book that has a troublesome sense of humor. Sometimes the metaverse they visit is an alternate universe, and sometimes it's just a strange place in the universe altogether.

Throughout their adventures, Barney wants to get out of the adventure as soon as possible because he's been there and done that for over 8000 years, but Aliza wants to connect with the people. Sometimes there's a lesson to be learned, but not if Barney can help it.