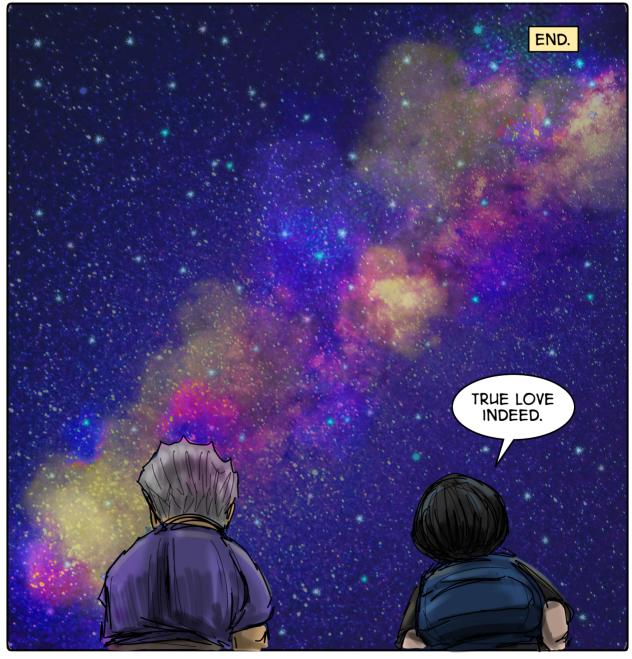

### **Jose Gutierrez**

Art, Cover

Paul Nguyen Editor Passageways through the Metaverse is a comic about Aliza and her father's crazy, cynical friend, Barney, and their adventures in different metaverses using a golden book that has a troublesome sense of humor. Sometimes the metaverse they visit is an alternate universe, and sometimes it's just a strange place in the universe altogether.

Throughout their adventures, Barney wants to get out of the adventure as soon as possible because he's been there and done that for over 8000 years, but Aliza wants to connect with the people. Sometimes there's a lesson to be learned, but not if Barney can help it.