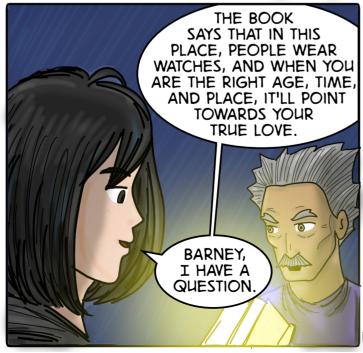

### **Jose Gutierrez**

Art, Cover

Paul Nguyen Editor Passageways through the Metaverse is a comic about Aliza and her father's crazy, cynical friend, Barney, and their adventures in different metaverses using a golden book that has a troublesome sense of humor. Sometimes the metaverse they visit is an alternate universe, and sometimes it's just a strange place in the universe altogether.

Throughout their adventures, Barney wants to get out of the adventure as soon as possible because he's been there and done that for over 8000 years, but Aliza wants to connect with the people. Sometimes there's a lesson to be learned, but not if Barney can help it.