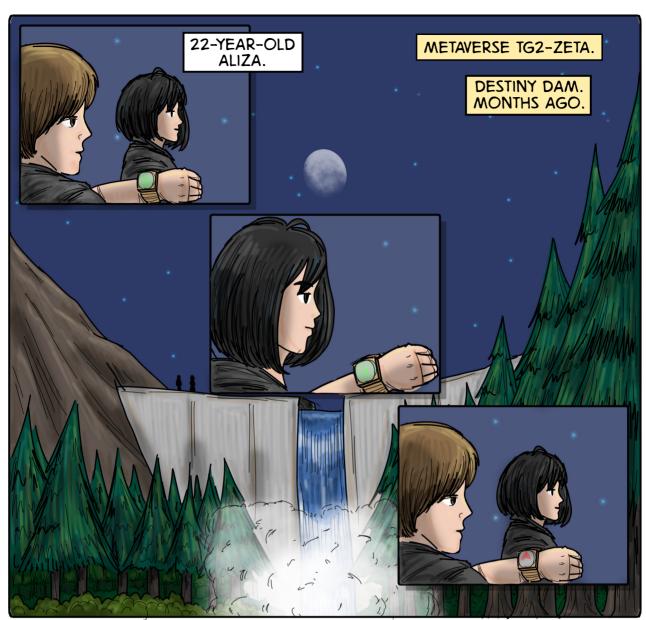

### **Jose Gutierrez**

Art, Cover

Paul Nguyen Editor Passageways through the Metaverse is a comic about Aliza and her father's crazy, cynical friend, Barney, and their adventures in different metaverses using a golden book that has a troublesome sense of humor. Sometimes the metaverse they visit is an alternate universe, and sometimes it's just a strange place in the universe altogether.

Throughout their adventures, Barney wants to get out of the adventure as soon as possible because he's been there and done that for over 8000 years, but Aliza wants to connect with the people. Sometimes there's a lesson to be learned, but not if Barney can help it.