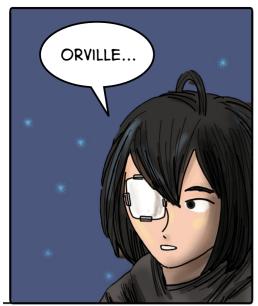

### **Jose Gutierrez**

Art, Cover

Paul Nguyen Editor Passageways through the Metaverse is a comic about Aliza and her father's crazy, cynical friend, Barney, and their adventures in different metaverses using a golden book that has a troublesome sense of humor. Sometimes the metaverse they visit is an alternate universe, and sometimes it's just a strange place in the universe altogether.

Throughout their adventures, Barney wants to get out of the adventure as soon as possible because he's been there and done that for over 8000 years, but Aliza wants to connect with the people. Sometimes there's a lesson to be learned, but not if Barney can help it.