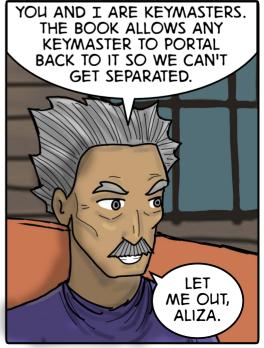

### **Jose Gutierrez**

Art, Cover

Paul Nguyen Editor Passageways through the Metaverse is a comic about Aliza and her father's crazy, cynical friend, Barney, and their adventures in different metaverses using a golden book that has a troublesome sense of humor. Sometimes the metaverse they visit is an alternate universe, and sometimes it's just a strange place in the universe altogether.

Throughout their adventures, Barney wants to get out of the adventure as soon as possible because he's been there and done that for over 8000 years, but Aliza wants to connect with the people. Sometimes there's a lesson to be learned, but not if Barney can help it.