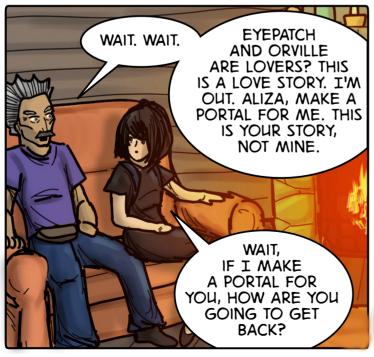

### **Jose Gutierrez**

Art, Cover

Paul Nguyen Editor Passageways through the Metaverse is a comic about Aliza and her father's crazy, cynical friend, Barney, and their adventures in different metaverses using a golden book that has a troublesome sense of humor. Sometimes the metaverse they visit is an alternate universe, and sometimes it's just a strange place in the universe altogether.

Throughout their adventures, Barney wants to get out of the adventure as soon as possible because he's been there and done that for over 8000 years, but Aliza wants to connect with the people. Sometimes there's a lesson to be learned, but not if Barney can help it.