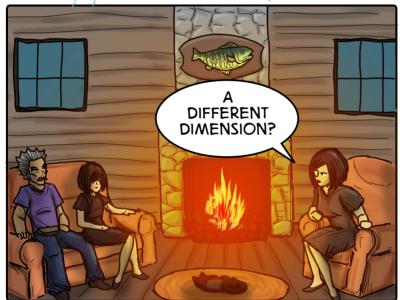

### **Jose Gutierrez**

Art, Cover

Paul Nguyen Editor Passageways through the Metaverse is a comic about Aliza and her father's crazy, cynical friend, Barney, and their adventures in different metaverses using a golden book that has a troublesome sense of humor. Sometimes the metaverse they visit is an alternate universe, and sometimes it's just a strange place in the universe altogether.

Throughout their adventures, Barney wants to get out of the adventure as soon as possible because he's been there and done that for over 8000 years, but Aliza wants to connect with the people. Sometimes there's a lesson to be learned, but not if Barney can help it.