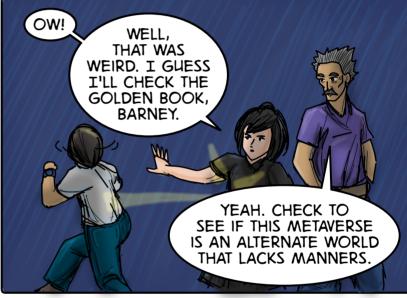

### **Jose Gutierrez**

Art, Cover

Paul Nguyen Editor Passageways through the Metaverse is a comic about Aliza and her father's crazy, cynical friend, Barney, and their adventures in different metaverses using a golden book that has a troublesome sense of humor. Sometimes the metaverse they visit is an alternate universe, and sometimes it's just a strange place in the universe altogether.

Throughout their adventures, Barney wants to get out of the adventure as soon as possible because he's been there and done that for over 8000 years, but Aliza wants to connect with the people. Sometimes there's a lesson to be learned, but not if Barney can help it.