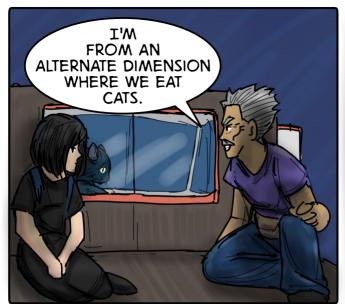

### **Jose Gutierrez**

Art, Cover

Paul Nguyen Editor Passageways through the Metaverse is a comic about Aliza and her father's crazy, cynical friend, Barney, and their adventures in different metaverses using a golden book that has a troublesome sense of humor. Sometimes the metaverse they visit is an alternate universe, and sometimes it's just a strange place in the universe altogether.

Throughout their adventures, Barney wants to get out of the adventure as soon as possible because he's been there and done that for over 8000 years, but Aliza wants to connect with the people. Sometimes there's a lesson to be learned, but not if Barney can help it.