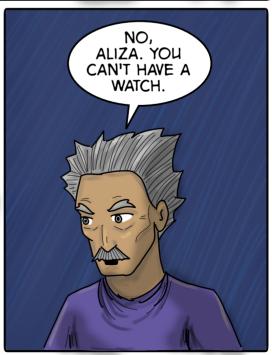

### **Jose Gutierrez**

Art, Cover

Paul Nguyen Editor Passageways through the Metaverse is a comic about Aliza and her father's crazy, cynical friend, Barney, and their adventures in different metaverses using a golden book that has a troublesome sense of humor. Sometimes the metaverse they visit is an alternate universe, and sometimes it's just a strange place in the universe altogether.

Throughout their adventures, Barney wants to get out of the adventure as soon as possible because he's been there and done that for over 8000 years, but Aliza wants to connect with the people. Sometimes there's a lesson to be learned, but not if Barney can help it.