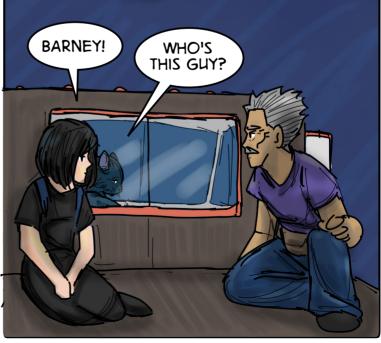

### **Jose Gutierrez**

Art, Cover

Paul Nguyen Editor Passageways through the Metaverse is a comic about Aliza and her father's crazy, cynical friend, Barney, and their adventures in different metaverses using a golden book that has a troublesome sense of humor. Sometimes the metaverse they visit is an alternate universe, and sometimes it's just a strange place in the universe altogether.

Throughout their adventures, Barney wants to get out of the adventure as soon as possible because he's been there and done that for over 8000 years, but Aliza wants to connect with the people. Sometimes there's a lesson to be learned, but not if Barney can help it.