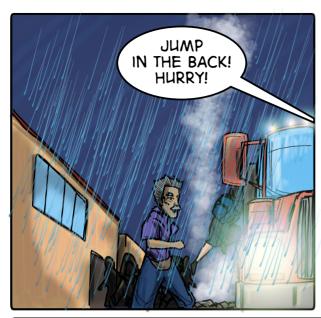

### **Jose Gutierrez**

Art, Cover

Paul Nguyen Editor Passageways through the Metaverse is a comic about Aliza and her father's crazy, cynical friend, Barney, and their adventures in different metaverses using a golden book that has a troublesome sense of humor. Sometimes the metaverse they visit is an alternate universe, and sometimes it's just a strange place in the universe altogether.

Throughout their adventures, Barney wants to get out of the adventure as soon as possible because he's been there and done that for over 8000 years, but Aliza wants to connect with the people. Sometimes there's a lesson to be learned, but not if Barney can help it.