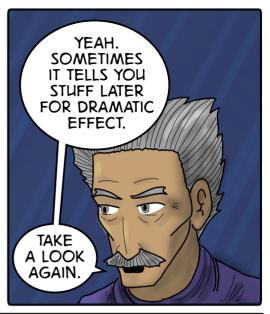

### **Jose Gutierrez**

Art, Cover

Paul Nguyen Editor Passageways through the Metaverse is a comic about Aliza and her father's crazy, cynical friend, Barney, and their adventures in different metaverses using a golden book that has a troublesome sense of humor. Sometimes the metaverse they visit is an alternate universe, and sometimes it's just a strange place in the universe altogether.

Throughout their adventures, Barney wants to get out of the adventure as soon as possible because he's been there and done that for over 8000 years, but Aliza wants to connect with the people. Sometimes there's a lesson to be learned, but not if Barney can help it.