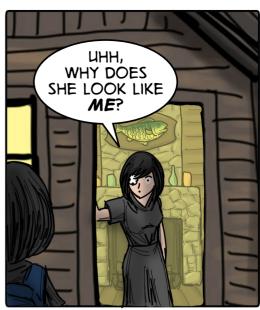

### **Jose Gutierrez**

Art, Cover

Paul Nguyen Editor Passageways through the Metaverse is a comic about Aliza and her father's crazy, cynical friend, Barney, and their adventures in different metaverses using a golden book that has a troublesome sense of humor. Sometimes the metaverse they visit is an alternate universe, and sometimes it's just a strange place in the universe altogether.

Throughout their adventures, Barney wants to get out of the adventure as soon as possible because he's been there and done that for over 8000 years, but Aliza wants to connect with the people. Sometimes there's a lesson to be learned, but not if Barney can help it.