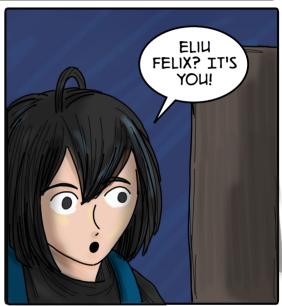

### **Jose Gutierrez**

Art, Cover

Paul Nguyen Editor Passageways through the Metaverse is a comic about Aliza and her father's crazy, cynical friend, Barney, and their adventures in different metaverses using a golden book that has a troublesome sense of humor. Sometimes the metaverse they visit is an alternate universe, and sometimes it's just a strange place in the universe altogether.

Throughout their adventures, Barney wants to get out of the adventure as soon as possible because he's been there and done that for over 8000 years, but Aliza wants to connect with the people. Sometimes there's a lesson to be learned, but not if Barney can help it.