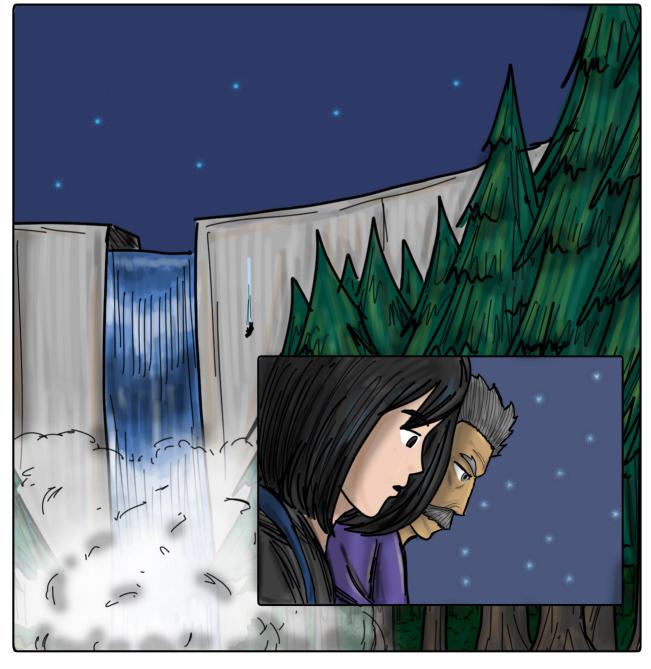

### **Jose Gutierrez**

Art, Cover

Paul Nguyen Editor Passageways through the Metaverse is a comic about Aliza and her father's crazy, cynical friend, Barney, and their adventures in different metaverses using a golden book that has a troublesome sense of humor. Sometimes the metaverse they visit is an alternate universe, and sometimes it's just a strange place in the universe altogether.

Throughout their adventures, Barney wants to get out of the adventure as soon as possible because he's been there and done that for over 8000 years, but Aliza wants to connect with the people. Sometimes there's a lesson to be learned, but not if Barney can help it.