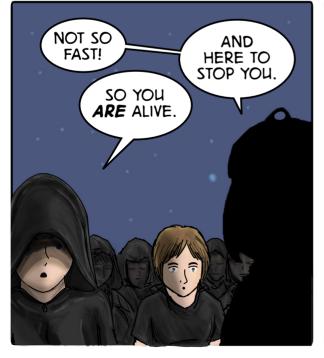

### **Jose Gutierrez**

Art, Cover

Paul Nguyen Editor Passageways through the Metaverse is a comic about Aliza and her father's crazy, cynical friend, Barney, and their adventures in different metaverses using a golden book that has a troublesome sense of humor. Sometimes the metaverse they visit is an alternate universe, and sometimes it's just a strange place in the universe altogether.

Throughout their adventures, Barney wants to get out of the adventure as soon as possible because he's been there and done that for over 8000 years, but Aliza wants to connect with the people. Sometimes there's a lesson to be learned, but not if Barney can help it.