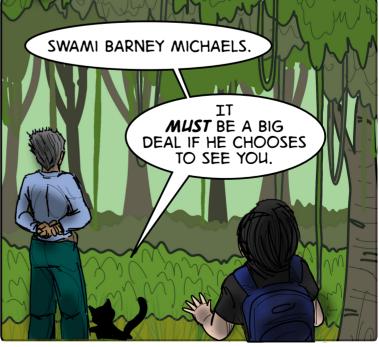

## **Jose Gutierrez**

Art, Cover

Paul Nguyen Editor Passageways through the Metaverse is a comic about Aliza and her father's crazy, cynical friend, Barney, and their adventures in different metaverses using a golden book that has a troublesome sense of humor. Sometimes the metaverse they visit is an alternate universe, and sometimes it's just a strange place in the universe altogether.

Throughout their adventures, Barney wants to get out of the adventure as soon as possible because he's been there and done that for over 8000 years, but Aliza wants to connect with the people. Sometimes there's a lesson to be learned, but not if Barney can help it.