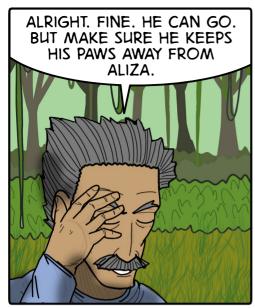

## **Jose Gutierrez**

Art, Cover

Paul Nguyen Editor Passageways through the Metaverse is a comic about Aliza and her father's crazy, cynical friend, Barney, and their adventures in different metaverses using a golden book that has a troublesome sense of humor. Sometimes the metaverse they visit is an alternate universe, and sometimes it's just a strange place in the universe altogether.

Throughout their adventures, Barney wants to get out of the adventure as soon as possible because he's been there and done that for over 8000 years, but Aliza wants to connect with the people. Sometimes there's a lesson to be learned, but not if Barney can help it.