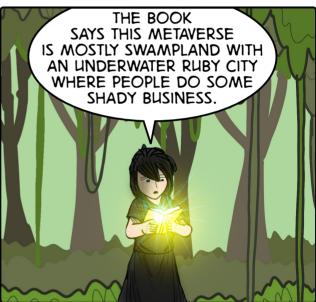

## **Jose Gutierrez**

Art, Cover

Paul Nguyen Editor Passageways through the Metaverse is a comic about Aliza and her father's crazy, cynical friend, Barney, and their adventures in different metaverses using a golden book that has a troublesome sense of humor. Sometimes the metaverse they visit is an alternate universe, and sometimes it's just a strange place in the universe altogether.