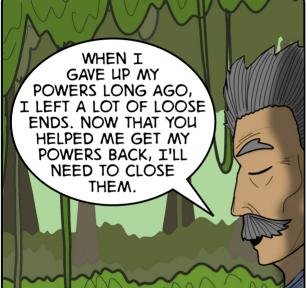

## **Jose Gutierrez**

Art, Cover

Paul Nguyen Editor Passageways through the Metaverse is a comic about Aliza and her father's crazy, cynical friend, Barney, and their adventures in different metaverses using a golden book that has a troublesome sense of humor. Sometimes the metaverse they visit is an alternate universe, and sometimes it's just a strange place in the universe altogether.

Throughout their adventures, Barney wants to get out of the adventure as soon as possible because he's been there and done that for over 8000 years, but Aliza wants to connect with the people. Sometimes there's a lesson to be learned, but not if Barney can help it.