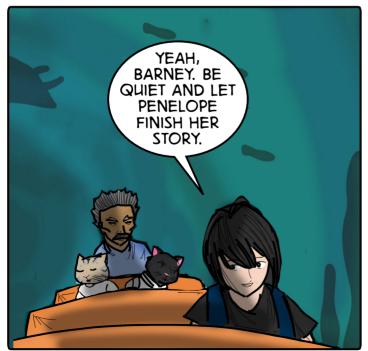

## **Jose Gutierrez**

Art, Cover

Paul Nguyen Editor Passageways through the Metaverse is a comic about Aliza and her father's crazy, cynical friend, Barney, and their adventures in different metaverses using a golden book that has a troublesome sense of humor. Sometimes the metaverse they visit is an alternate universe, and sometimes it's just a strange place in the universe altogether.

Throughout their adventures, Barney wants to get out of the adventure as soon as possible because he's been there and done that for over 8000 years, but Aliza wants to connect with the people. Sometimes there's a lesson to be learned, but not if Barney can help it.