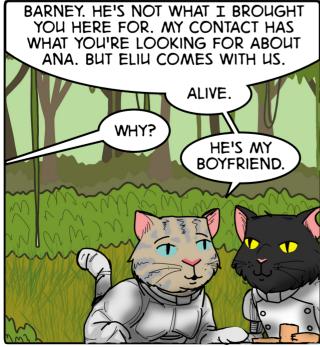

## **Jose Gutierrez**

Art, Cover

Paul Nguyen Editor Passageways through the Metaverse is a comic about Aliza and her father's crazy, cynical friend, Barney, and their adventures in different metaverses using a golden book that has a troublesome sense of humor. Sometimes the metaverse they visit is an alternate universe, and sometimes it's just a strange place in the universe altogether.

Throughout their adventures, Barney wants to get out of the adventure as soon as possible because he's been there and done that for over 8000 years, but Aliza wants to connect with the people. Sometimes there's a lesson to be learned, but not if Barney can help it.