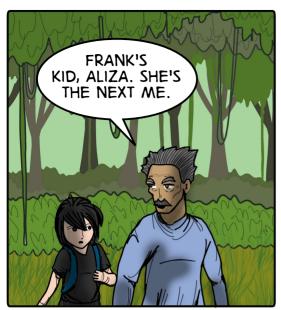

## **Jose Gutierrez**

Art, Cover

Paul Nguyen Editor Passageways through the Metaverse is a comic about Aliza and her father's crazy, cynical friend, Barney, and their adventures in different metaverses using a golden book that has a troublesome sense of humor. Sometimes the metaverse they visit is an alternate universe, and sometimes it's just a strange place in the universe altogether.

Throughout their adventures, Barney wants to get out of the adventure as soon as possible because he's been there and done that for over 8000 years, but Aliza wants to connect with the people. Sometimes there's a lesson to be learned, but not if Barney can help it.