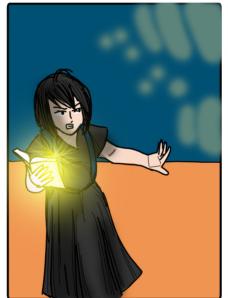

## **Jose Gutierrez**

Art, Cover

Paul Nguyen Editor Passageways through the Metaverse is a comic about Aliza and her father's crazy, cynical friend, Barney, and their adventures in different metaverses using a golden book that has a troublesome sense of humor. Sometimes the metaverse they visit is an alternate universe, and sometimes it's just a strange place in the universe altogether.