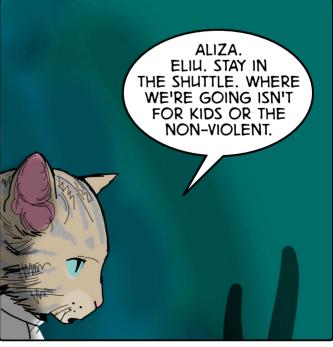

Throughout their adventures, Barney wants to get out of the adventure as soon as possible because he's been there and done that for over 8000 years, but Aliza wants to connect with the people. Sometimes there's a lesson to be learned, but not if Barney can help it.