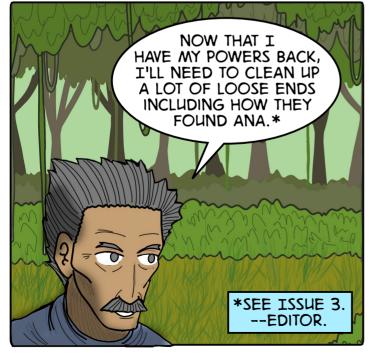

Throughout their adventures, Barney wants to get out of the adventure as soon as possible because he's been there and done that for over 8000 years, but Aliza wants to connect with the people. Sometimes there's a lesson to be learned, but not if Barney can help it.