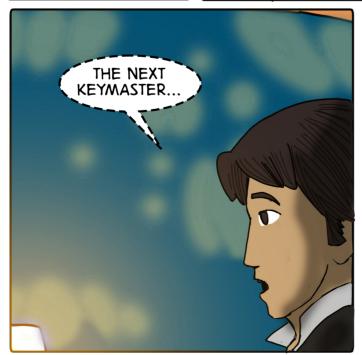

## **Jose Gutierrez**

Art, Cover

Paul Nguyen Editor Passageways through the Metaverse is a comic about Aliza and her father's crazy, cynical friend, Barney, and their adventures in different metaverses using a golden book that has a troublesome sense of humor. Sometimes the metaverse they visit is an alternate universe, and sometimes it's just a strange place in the universe altogether.

Throughout their adventures, Barney wants to get out of the adventure as soon as possible because he's been there and done that for over 8000 years, but Aliza wants to connect with the people. Sometimes there's a lesson to be learned, but not if Barney can help it.