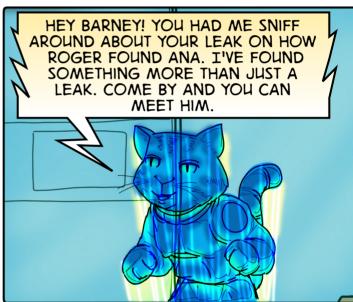

Simon - Business Advisor
Rem Scherzinger - Business Consultant
Kevin Nguyen - Research, Website
Jason Schulte - PPN Creations Logo
Judy Nguyen - Marketing
Van Vo - Promotion Coordinator



Passageways through the Metaverse. March 2020.

Copyright PPN Creations 2020. All rights reserved. All logos and likenesses of characters herein are trademarks of PPN Creations. No part of this publication may be reproduced or transmitted, in any form or by any means (except for short excerpts for journalistic or review purposes), without the express written permission of PPN Creations. All names, characters, events and locales in this publication are entirely fictional. Any resemblance to actual person (living or dead), events, or places, without satirical intent, is coincidental. PPNCreations.com