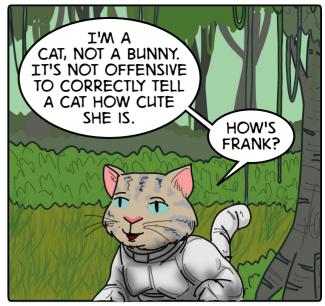

## **Jose Gutierrez**

Art, Cover

Paul Nguyen Editor Passageways through the Metaverse is a comic about Aliza and her father's crazy, cynical friend, Barney, and their adventures in different metaverses using a golden book that has a troublesome sense of humor. Sometimes the metaverse they visit is an alternate universe, and sometimes it's just a strange place in the universe altogether.

Throughout their adventures, Barney wants to get out of the adventure as soon as possible because he's been there and done that for over 8000 years, but Aliza wants to connect with the people. Sometimes there's a lesson to be learned, but not if Barney can help it.