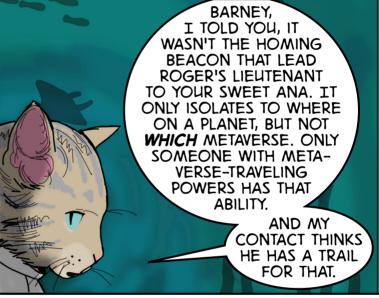

## **Jose Gutierrez**

Art, Cover

Paul Nguyen Editor Passageways through the Metaverse is a comic about Aliza and her father's crazy, cynical friend, Barney, and their adventures in different metaverses using a golden book that has a troublesome sense of humor. Sometimes the metaverse they visit is an alternate universe, and sometimes it's just a strange place in the universe altogether.

Throughout their adventures, Barney wants to get out of the adventure as soon as possible because he's been there and done that for over 8000 years, but Aliza wants to connect with the people. Sometimes there's a lesson to be learned, but not if Barney can help it.