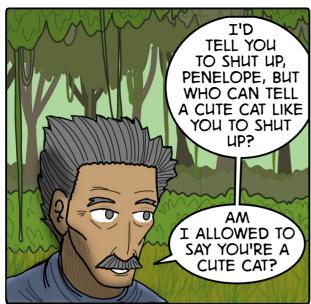

## **Jose Gutierrez**

Art, Cover

Paul Nguyen Editor Passageways through the Metaverse is a comic about Aliza and her father's crazy, cynical friend, Barney, and their adventures in different metaverses using a golden book that has a troublesome sense of humor. Sometimes the metaverse they visit is an alternate universe, and sometimes it's just a strange place in the universe altogether.

Throughout their adventures, Barney wants to get out of the adventure as soon as possible because he's been there and done that for over 8000 years, but Aliza wants to connect with the people. Sometimes there's a lesson to be learned, but not if Barney can help it.