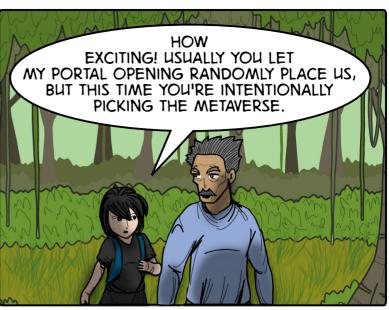

## **Jose Gutierrez**

Art, Cover

Paul Nguyen Editor Passageways through the Metaverse is a comic about Aliza and her father's crazy, cynical friend, Barney, and their adventures in different metaverses using a golden book that has a troublesome sense of humor. Sometimes the metaverse they visit is an alternate universe, and sometimes it's just a strange place in the universe altogether.

Throughout their adventures, Barney wants to get out of the adventure as soon as possible because he's been there and done that for over 8000 years, but Aliza wants to connect with the people. Sometimes there's a lesson to be learned, but not if Barney can help it.