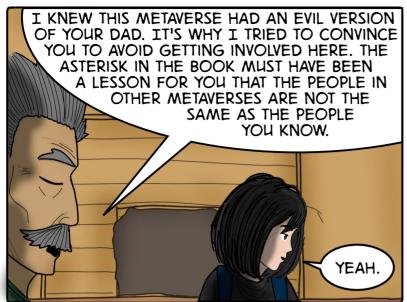

FRANK NGUYEN ALIZA'S FATHER

**AGE: 50** 

POWERS: HE'S FUN AND EASY GOING.

WEAKNESS: HE'S DEAD.

BACKGROUND: AFTER MEETING BARNEY AS A TEEN, FRANK AND BARNEY BECAME FAST FRIENDS. IN OVER 8000 YEARS, BARNEY HAS NEVER MET AND BEEN AS CLOSE WITH ANY FRIEND UNTIL FRANK. AFTER A BUNCH OF ADVENTURES TOGETHER, THEY DECIDED TO KEEP THE BOOK AWAY FROM THE ORDER SO THAT THE ORDER COULD NOT COMBINE THE METAVERSES.