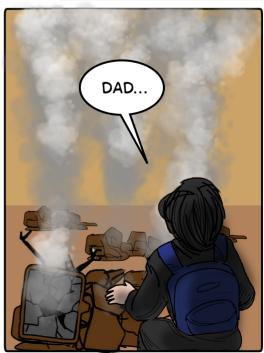

FRANK NGUYEN ALIZA'S FATHER

**AGE: 50** 

POWERS: HE'S FUN AND EASY GOING.

WEAKNESS: HE'S DEAD.

BACKGROUND: AFTER MEETING BARNEY AS A TEEN, FRANK AND BARNEY BECAME FAST FRIENDS. IN OVER 8000 YEARS, BARNEY HAS NEVER MET AND BEEN AS CLOSE WITH ANY FRIEND UNTIL FRANK. AFTER A BUNCH OF ADVENTURES TOGETHER, THEY DECIDED TO KEEP THE BOOK AWAY FROM THE ORDER SO THAT THE ORDER COULD NOT COMBINE THE METAVERSES.