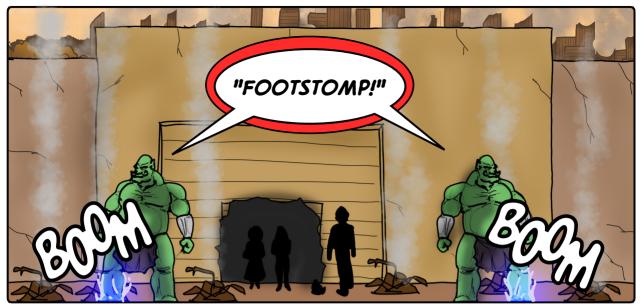

## Passageways through the Passe

Pete Nguyen Jose Gulierrez

KING REBIT

KING OF METAVERSE FR2-THETA

AGE: 19

POWERS: UNKNOWN. HAS CONTROL OF A MAGICAL ARMY THAT

INCLUDES MAGICAL OGRES.

BACKGROUND: KING REBIT WAS JUST A PRINCE WHEN ALIZA MET HIM. HE IS PROUD BUT CARING. AS PRINCE, HE HAD MANY BATTLES THAT SHOWED HIS BRAVERY. HE ALSO SPONSORED AN ORPHANGE, "PRINCE REBIT'S HOME FOR ORPHANED CHILDREN." ALIZA HAD HELPED HIM BECOME KING (AND WAS ALWAYS NICE TO HIM), SO HE LIKES HANGING WITH ALIZA. NOT BARNEY, THOUGH. BARNEY'S A JERK TO HIM.