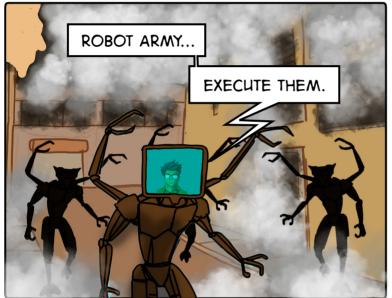

## Passageways through the Passe

Pete Nguyen Jose Gulierrez

KING REBIT

KING OF METAVERSE FR2-THETA

AGE: 19

POWERS: UNKNOWN. HAS CONTROL OF A MAGICAL ARMY THAT

INCLUDES MAGICAL OGRES.

BACKGROUND: KING REBIT WAS JUST A PRINCE WHEN ALIZA MET HIM. HE IS PROUD BUT CARING. AS PRINCE, HE HAD MANY BATTLES THAT SHOWED HIS BRAVERY. HE ALSO SPONSORED AN ORPHANGE, "PRINCE REBIT'S HOME FOR ORPHANED CHILDREN." ALIZA HAD HELPED HIM BECOME KING (AND WAS ALWAYS NICE TO HIM), SO HE LIKES HANGING WITH ALIZA. NOT BARNEY, THOUGH. BARNEY'S A JERK TO HIM.