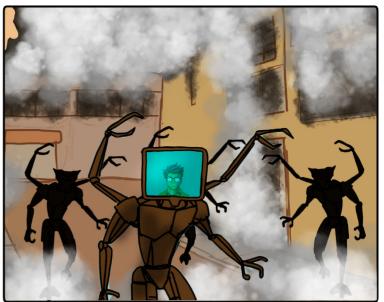

## Passageways through the Passe

Pete Nguyen Jose Gulierrez









































































































































































































































































KING REBIT

KING OF METAVERSE FR2-THETA

AGE: 19

POWERS: UNKNOWN. HAS CONTROL OF A MAGICAL ARMY THAT

INCLUDES MAGICAL OGRES.

BACKGROUND: KING REBIT WAS JUST A PRINCE WHEN ALIZA MET HIM. HE IS PROUD BUT CARING. AS PRINCE, HE HAD MANY BATTLES THAT SHOWED HIS BRAVERY. HE ALSO SPONSORED AN ORPHANGE, "PRINCE REBIT'S HOME FOR ORPHANED CHILDREN." ALIZA HAD HELPED HIM BECOME KING (AND WAS ALWAYS NICE TO HIM), SO HE LIKES HANGING WITH ALIZA. NOT BARNEY, THOUGH. BARNEY'S A JERK TO HIM.



FRANK NGUYEN ALIZA'S FATHER

**AGE: 50** 

POWERS: HE'S FUN AND EASY GOING.

WEAKNESS: HE'S DEAD.

BACKGROUND: AFTER MEETING BARNEY AS A TEEN, FRANK AND BARNEY BECAME FAST FRIENDS. IN OVER 8000 YEARS, BARNEY HAS NEVER MET AND BEEN AS CLOSE WITH ANY FRIEND UNTIL F