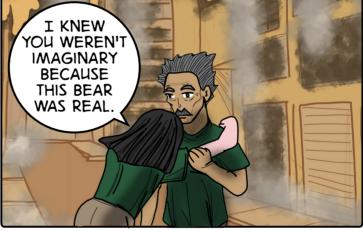

FRANK NGUYEN ALIZA'S FATHER

**AGE: 50** 

POWERS: HE'S FUN AND EASY GOING.

WEAKNESS: HE'S DEAD.

BACKGROUND: AFTER MEETING BARNEY AS A TEEN, FRANK AND BARNEY BECAME FAST FRIENDS. IN OVER 8000 YEARS, BARNEY HAS NEVER MET AND BEEN AS CLOSE WITH ANY FRIEND UNTIL FRANK. AFTER A BUNCH OF ADVENTURES TOGETHER, THEY DECIDED TO KEEP THE BOOK AWAY FROM THE ORDER SO THAT THE ORDER COULD NOT COMBINE THE METAVERSES.