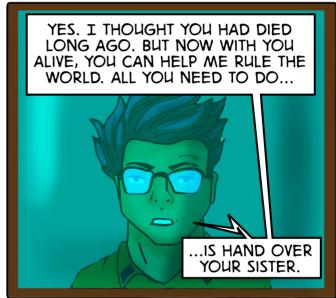

FRANK NGUYEN ALIZA'S FATHER

**AGE: 50** 

POWERS: HE'S FUN AND EASY GOING.

WEAKNESS: HE'S DEAD.

BACKGROUND: AFTER MEETING BARNEY AS A TEEN, FRANK AND BARNEY BECAME FAST FRIENDS. IN OVER 8000 YEARS, BARNEY HAS NEVER MET AND BEEN AS CLOSE WITH ANY FRIEND UNTIL FRANK. AFTER A BUNCH OF ADVENTURES TOGETHER, THEY DECIDED TO KEEP THE BOOK AWAY FROM THE ORDER SO THAT THE ORDER COULD NOT COMBINE THE METAVERSES.