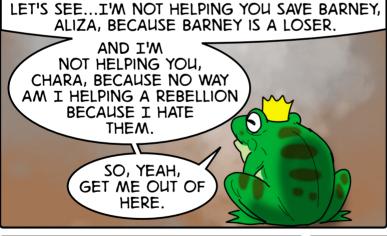

## Passageways through the Passe

Pete Nguyen Jose Gulierrez

KING REBIT

KING OF METAVERSE FR2-THETA

AGE: 19

POWERS: UNKNOWN. HAS CONTROL OF A MAGICAL ARMY THAT

INCLUDES MAGICAL OGRES.

BACKGROUND: KING REBIT WAS JUST A PRINCE WHEN ALIZA MET HIM. HE IS PROUD BUT CARING. AS PRINCE, HE HAD MANY BATTLES THAT SHOWED HIS BRAVERY. HE ALSO SPONSORED AN ORPHANGE, "PRINCE REBIT'S HOME FOR ORPHANED CHILDREN." ALIZA HAD HELPED HIM BECOME KING (AND WAS ALWAYS NICE TO HIM), SO HE LIKES HANGING WITH ALIZA. NOT BARNEY, THOUGH. BARNEY'S A JERK TO HIM.