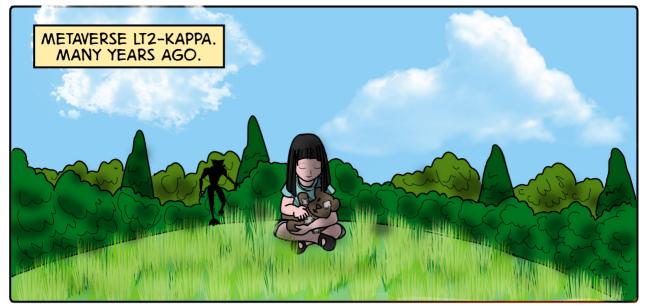

## Passageways through the Passe

Pete Nguyen Jose Gulierrez









































































































































































































































































KING REBIT

KING OF METAVERSE FR2-THETA

AGE: 19

POWERS: UNKNOWN. HAS CONTROL OF A MAGICAL ARMY THAT

INCLUDES MAGICAL OGRES.

BACKGROUND: KING REBIT WAS JUST A PRINCE WHEN ALIZA MET HIM. HE IS PROUD BUT CARING. AS PRINCE, HE HAD MANY BATTLES THAT SHOWED HIS BRAVERY. HE ALSO SPONSORED AN ORPHANGE, "PRINCE REBIT'S HOME FOR ORPHANED CHILDREN." ALIZA HAD HELPED HIM BECOME KING (AND WAS ALWAYS NICE TO HIM), SO HE LIKES HANGING WITH ALIZA. NOT BARNEY, THOUGH. BARNEY'S A JERK TO HIM.



FRANK NGUYEN ALIZA'S FATHER

**AGE: 50** 

POWERS